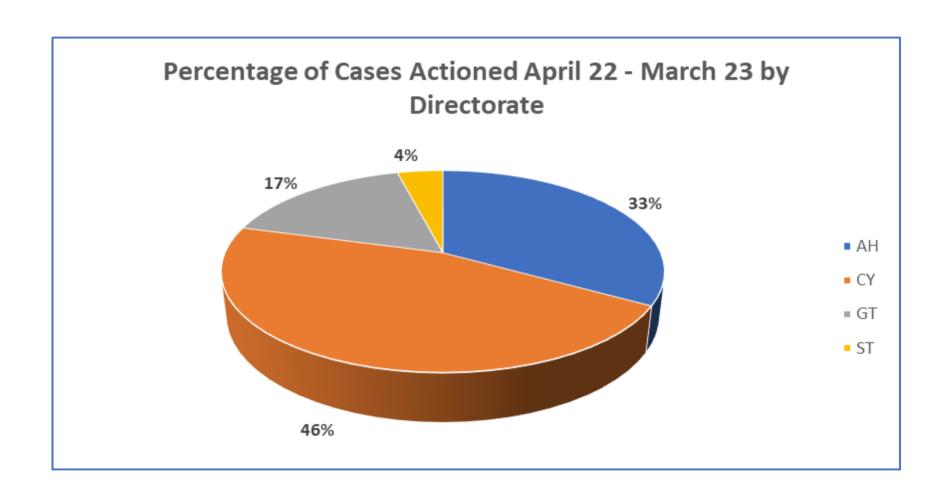

Disciplinary            | 130   | Disciplinary            | 132   |
| Resolution              | 21    | Resolution              | 19    | Resolution              | 32    |
| Resolution-             |       | Resolution-Bullying/    |       | Resolution-             |       |
| Bullying/Harassment     | 15    | Harassment              | 10    | Bullying/Harassment     | 12    |
| Early Conciliation      | 8     | Early Conciliation      | 13    | Early Conciliation      | 5     |
| Employment Tribunal     | 14    | Employment Tribunal     | 17    | Employment Tribunal     | 20    |
| Grand Total             | 435   | Grand Total             | 467   | Grand Total             | 440   |
| Mar-20                  | 9374  | Mar-21                  | 9449  | Mar-22                  | 9490  |